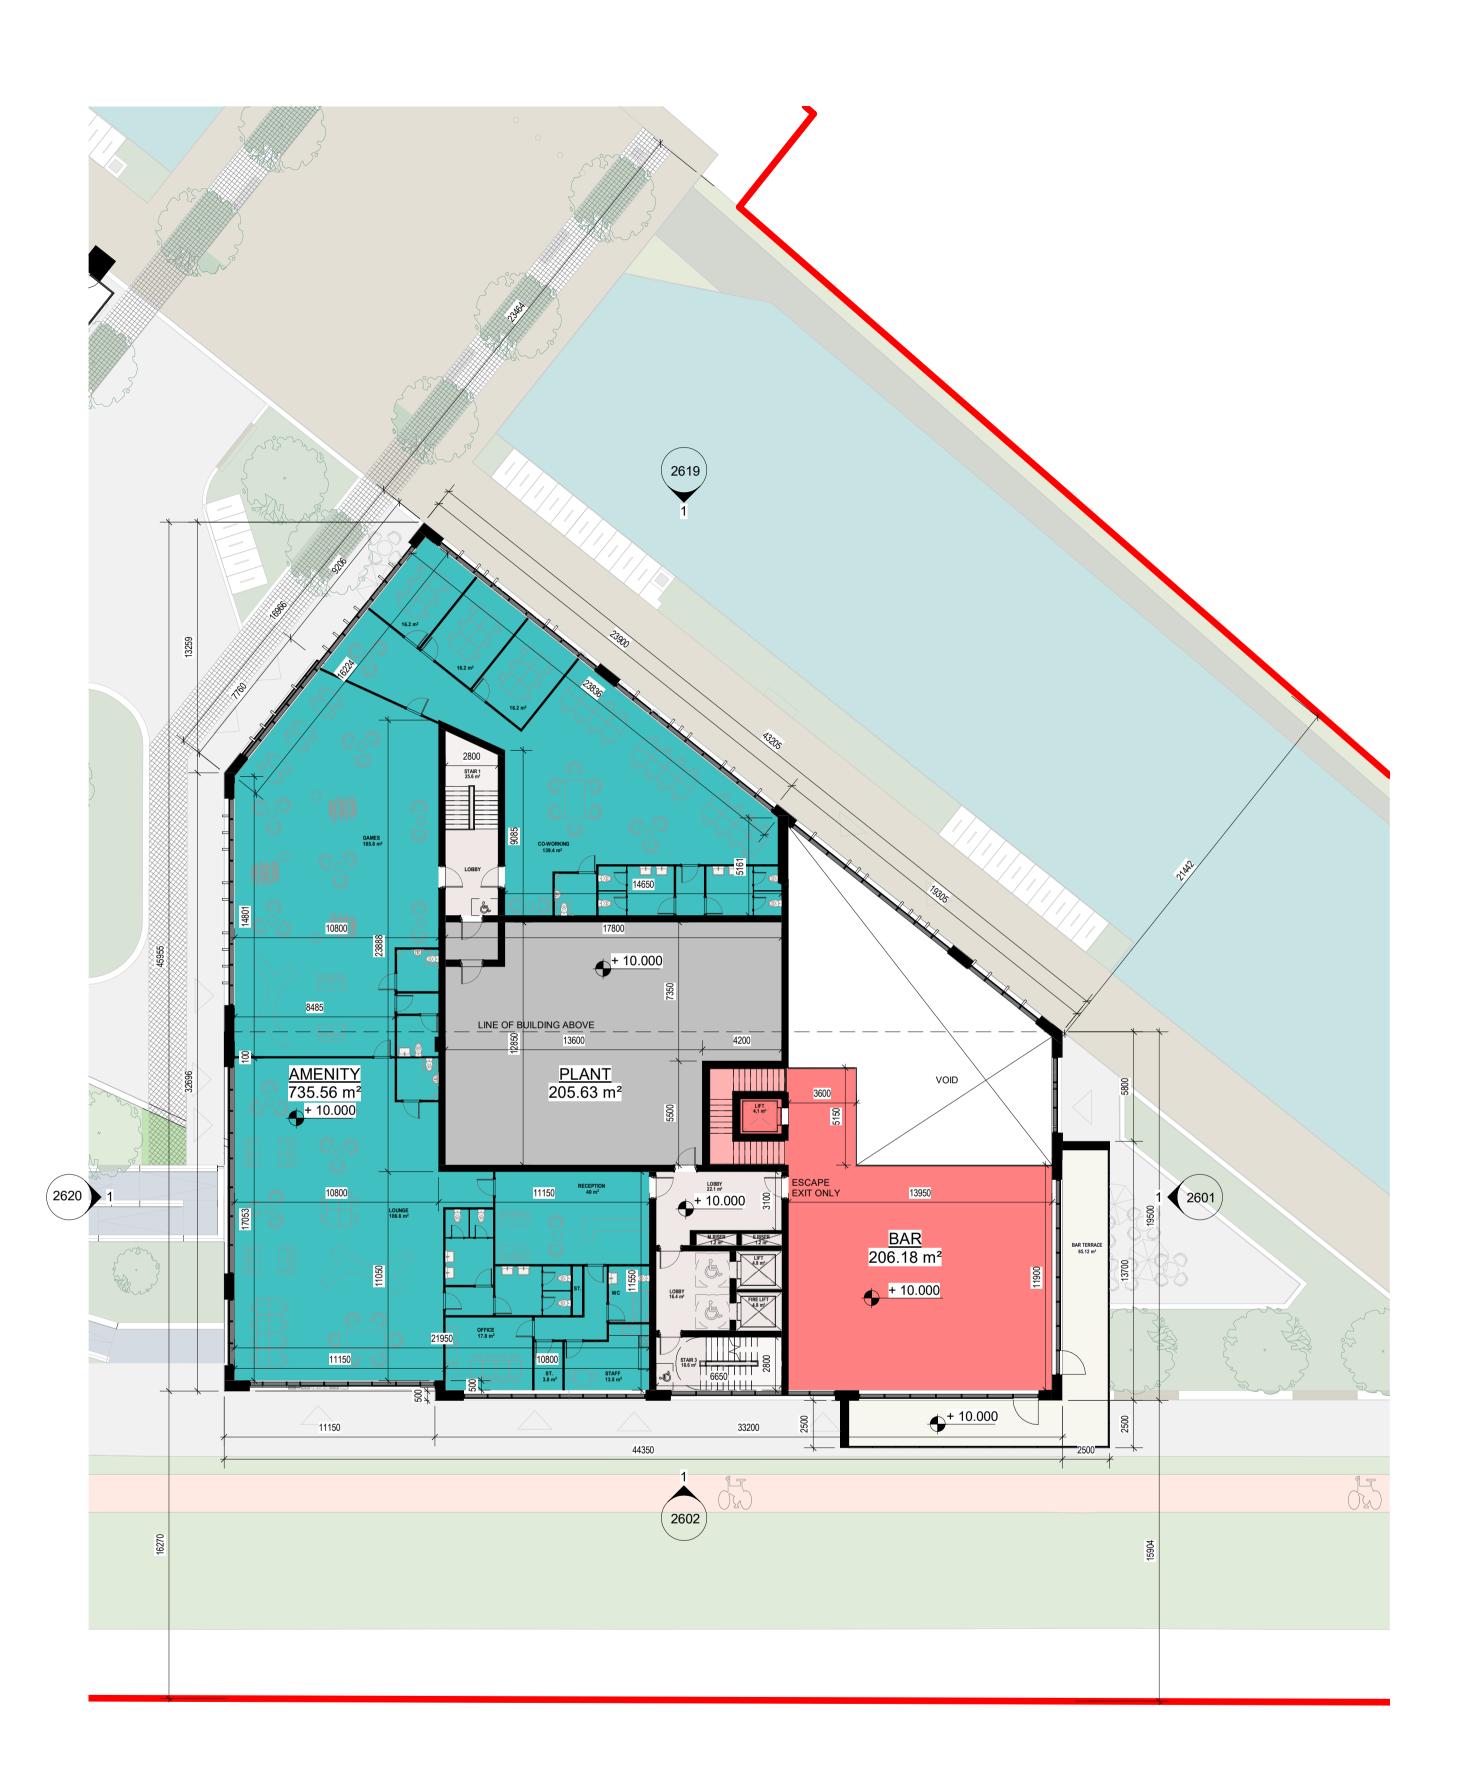

1 PLAN - BLOCK A - LEVEL 01 1 : 200

THE COPYRIGHT OF THIS DRAWING IS VESTED WITH CW O'BRIEN ARCHITECTS LIMITED AND MUST NOT BE COPIED OR REPRODUCED WITHOUT THE CONSENT OF THE COMPANY.

FIGURED DIMENSIONS ONLY TO BE TAKEN FROM THIS DRAWING. DO NOT SCALE.

ALL CONTRACTORS MUST VISIT THE SITE AND BE RESPONSIBLE FOR CHECKING ALL SETTING OUT DIMENSIONS AND NOTIFYING THE ARCHITECT OF ANY DISCREPANCIES PRIOR TO ANY MANUFACTURE OR CONSTRUCTION WORK.

NOTES:

FLOOR PLAN KEY : EH - ENTRANCE HALL ST - STORAGE HP- HOT PRESS KIT/LIV/DIN - KITCHEN + LIVING +DINING ROOM

## AREA TYPES

| 1 BED             |
|-------------------|
| 2 BED             |
| 3 BED             |
| 3 BED - DUPLEX    |
| CAR PARK          |
| SERVICES          |
| CIRCULATION       |
| COMMERCIAL        |
| COMMUNAL AMENITY  |
| BAR/ CAFE         |
| CRECHE            |
| BIKE              |
| NEIGHBOURHOOD CEN |